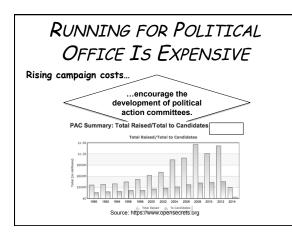

| RUNNING FOR POLITICAL<br>OFFICE IS EXPENSIVE                                                                                                |                                                                   |                                                     |                                           |                                                             |  |  |
|---------------------------------------------------------------------------------------------------------------------------------------------|-------------------------------------------------------------------|-----------------------------------------------------|-------------------------------------------|-------------------------------------------------------------|--|--|
| Campaign Finance Reform<br>Limits have been placed<br>on the amount individuals<br>may contribute to political<br>candidates and campaigns. |                                                                   |                                                     |                                           |                                                             |  |  |
|                                                                                                                                             | To each<br>candidate or<br>candidate<br>committee per<br>election | To national party<br>committee per<br>calendar year | To state, district & local committee year | To any other<br>political<br>committee per<br>calendar year |  |  |
| An individual may give                                                                                                                      | \$2,600                                                           | \$32,400                                            | \$10,000<br>(combined limit)              | \$5,000                                                     |  |  |
|                                                                                                                                             | Source: Fed                                                       | eral Election Cor                                   | nmission                                  |                                                             |  |  |