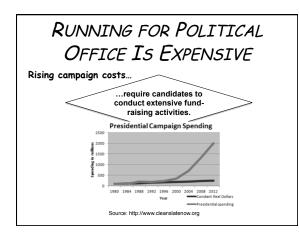

| RUNNING FOR POLITICAL<br>OFFICE IS EXPENSIVE                                                                                                |                                                                   |                                                     |                                           |                                                             |  |  |
|---------------------------------------------------------------------------------------------------------------------------------------------|-------------------------------------------------------------------|-----------------------------------------------------|-------------------------------------------|-------------------------------------------------------------|--|--|
| Campaign Finance Refor