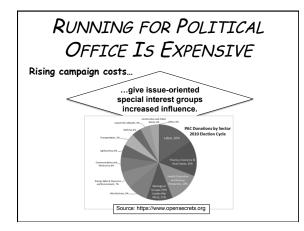

| RUNNING FOR POLITICAL<br>OFFICE IS EXPENSIVE                                                                                                |                                                                   |                                                     |                                           |                                                             |  |  |
|---------------------------------------------------------------------------------------------------------------------------------------------|-------------------------------------------------------------------|-----------------------------------------------------|-------------------------------------------|-------------------------------------------------------------|--|--|
| Campaign Finance Reform<br>Limits have been placed<br>on the amount individuals<br>may contribute to political<br>candidates and campaigns. |                                                                   |                                                     |                                           |                                                             |  |  |
|                                                                                                                                             | To each<br>candidate or<br>candidate<br>committee per<br>election | To national party<br>committee per<br>calendar year | To state, district & local committee year | To any other<br>political<br>committee per<br>calendar year |  |  |
| An individual may give                                                                                                                      | \$2,600                                                           | \$32,400                                            | \$10,000<br>(combined limit)              | \$5,000                                                     |  |  |
|                                                                                                                                             | Source: Fed                                                       | eral Election Cor                                   | nmission                                  |                                                             |  |  |